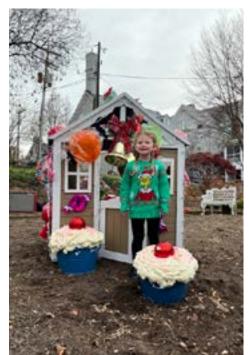

#### SANTA'S COTTAGE | DEC. 11

#### **OVERVIEW**

SDDA designed and created Santa's Cottage, located in "Gingerbread Gardens" at the <u>Woodrow Wilson Presidential Library & Museum</u>. SDDA was pleased that the <u>WWPL</u> staff allowed SDDA to transform the carriage house into "Santa's Cottage" for December. WWPL staff tracked approximately 400 individuals and families that participated in activities, music and photo opportunities during the event which was sponsored by <u>KK Homes</u>. The KK Homes team were also on-hand sharing free pre-wrapped gingerbread cookies to those who participated. Jack Reid and Davis Reid provided some smooth tunes in the gardens as visitors enjoyed photo opportunities while friends frolicked through the gardens which were decked out with giant gingerbread inflatables and delightful cardboard gingerbread houses.

**Left**: A visitor to Santa's Cottage poses for a photo. **Top Middle**: Santa and members of his crew pose for a photo on the second floor of the WWPL. **Bottom Middle**: Santa's mailbox, sponsored by Derek Flory of Mountain Valley Homes, sat outside Santa's Cottage. **Right**: Jack and Davis Reid play a set while visitors enjoy their visit with Santa.