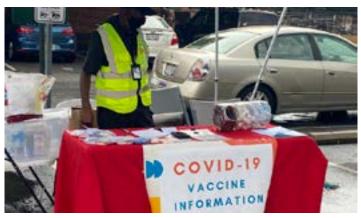

#### **OVERVIEW**

SDDA partnered with <u>Central Shenandoah Health District</u> (CSHD) and <u>Augusta Health</u> to create and host a new three-part music series across Staunton, Waynesboro, and Augusta County named "VAX THE VALLEY." The purpose of the event was to serve as a COVID-19 clinic for the community, for ages 12 and up to get vaccinated and to receive information provided by trained staff members of Augusta Health and CSHD. The first of the three-part series was held Saturday, July 24 (4PM-7PM) at <u>Sunspots Pavilion</u> in downtown Staunton.

**Top Left**: Presenters speak to attendees during the event. **Middle Left**: A volunteer staffs a COVID-19 Vaccine Information table during the event. **Bottom Left**: Event goers listen to live music. **Top Right**: Attendees mingle with others and learn more about COVID-19 vaccination. **Middle Right**: 14 lbs. plays a set during the event. **Bottom Right**: Laura Lee Wight and Issac Izillo pose for a photo.