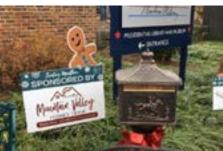

**Left**: A visitor to Santa's Cottage poses for a photo. **Top Middle**: Santa and members of his crew pose for a photo on the second floor of the WWPL. **Bottom Middle**: Santa's mailbox, sponsored by Derek Flory of Mountain Valley Homes, sat outside Santa's Cottage. **Right**: Jack and Davis Reid play a set while visitors enjoy their visit with Santa.

#### SANTA'S MAILBOX

Santa's Mailbox allowed parents and children to bring letters for Santa when visiting downtown during Saturdays in December events. If they forgot their letter, each Saturday site had a letter writing station for those wishing to get in those last requests to Santa!! Children and adults were able to "mail" their letter-no postage was necessary!! Over 500 letters were left in Santa's Downtown Mailbox during the 2021 holiday season. Santa's Downtown Mailbox was available at all three Santa Sites and was sponsored by Derek Flory of Mountain Valley Homes.