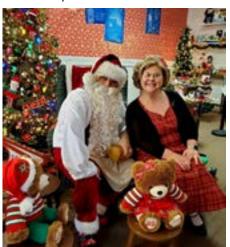

#### **OVERVIEW**

SDDA coordinated Santa's Sleigh & Reindeer to be on display in Candy Cane Courtyard at City National Bank (38 N. Central Avenue, Staunton), on Saturday, December 4, 2021 sponsored by City National Bank. Representatives from City National Bank were on-hand providing free, fun activities for kids. Blue Ridge CASA team members provided delicious cookies as treats and helped as children wrote letters to Santa at a special holiday letter writing station. An estimated 200 individuals, families (and a few pets) enjoyed free photos with Santa and Mrs. Claus on Santa's newly refurbished sleigh. The SDDA's elfiesquad offered support by taking the photos on the phones of those posing for photos, so that there was no charge for those who stopped by for the event.

"We participated because City has always been involved in the Sparkles & Sweets/November Downtown Event. We actually considered that to be our "signature event". Each City National Branch needs to have a minimum of one large ("signature") event each year. We were discussing doing something in the warmer weather...but when the SDDA started the Saturdays in December, and of course Candy Cane Court...it simply fell into place for us. We enjoy being included in "Downtown". City also enjoys being part of the local community and giving of our time whenever possible. We very much enjoyed the event this year, and look forward to this being an annual event! We continue to have customers comment on the Candy Cane Courtyard...they loved it!!!" - Ms. Tammy Warren, VP Branch Manager (Staunton), City National Bank

**Top Left**: Friends pose for a photo with Mr. and Mrs. Claus on Santa's sleigh. **Bottom Left**: Santa's sleigh sits in Candy Cane Courtyard outside <u>City National Bank</u>. **Middle**: A child visits with Santa's reindeer before telling Santa what he wanted for Christmas. **Top Right**: The staff of <u>Blue Ridge Casa</u> pose for a photo beside their table. **Bottom Right**: Members of the Elfie Squad pose for a photo outside Santa's sleigh in Candy Cane Courtyard.