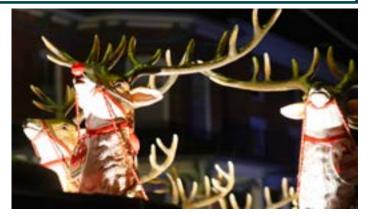

**Top Left**: The Grand Marshals prepare to cut the Staunton Christmas Parade ribbon. **Top Right**: Santa waves to the crowd from his sleigh during the Christmas Parade. **Bottom Left**: Two Christmas elves pose for a photo after the parade finishes. **Middle Right**: A close-up of Rudolph's red nose as it illuminates the parade route. **Bottom Right**: Parade participants pose for a photo at the conclusion of the parade.