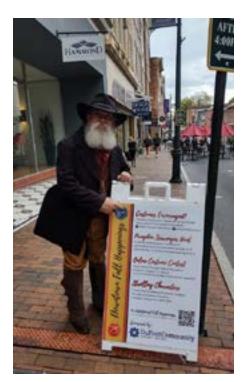

## FALL HAPPENINGS

#### IN DOWNTOWN STAUNTON

#### **O**VERVIEW

Building off of the success during the Fall Happenings campaign in 2020, SDDA once again promoted fall happenings and fun in downtown Staunton during October, sponsored by <u>DuPont Community Credit</u> Union. Activities included:

- **BE YOURSELF in Downtown Staunton** The SDDA encouraged individuals and families to visit downtown dressed in their "Halloween Best" during the three Saturdays which led up to Halloween, October 16, 23 and 30. Individuals and families were encouraged to take selfies and tag SDDA on social media: #sdda #stauntondowntown #downtownishome
- Virtual Halloween Costume Contest The SDDA partnered with Staunton Parks and Recreation Department to offer a virtual costume contest. Deadline to submit photos for the virtual costume contest was October 27, 2021. Prizes were awarded by SDDA in the following 6 categories: Self-Made Costume \$75-1st place, \$50-2nd place, \$25-3rd place, Purchased/Store Bought Costume \$25, Group Costume \$25, and People's Choice \$25. Winners were announced November 1, 2021. Winners selected which downtown business that they wanted to receive the gift certificate (in designated amount). Online registration/details were listed here and here.
- Pumpkin Scavenger Hunt Participating downtown businesses hid/displayed pumpkins in their store
  windows October 21–31, 2021. Individuals and families had the opportunity to count the number of
  pumpkins and then were to submit their guesses online, in an attempt to win a \$75 gift certificate to their
  favorite downtown business. SDDA received a total of 10 responses, resulting in 1 winning entry which
  accurately guessed the total number of pumpkins (208) displayed in a total of 18 participating businesses.
- Themed, Strolling Characters The SDDA once again partnered with Medieval Fantasies Company, coordinating costumed individuals who strolled throughout downtown from 10:00 a.m. to 2:00 p.m. on Saturday, October 16, 2021.