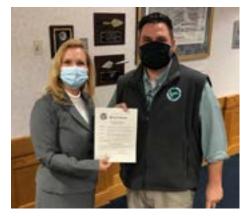

#### **OVERVIEW**

Staunton City Council shared a proclamation at their November 11 meeting, that Saturday, November 27, 2021 would be recognized as Small Business Saturday in the City of Staunton. SDDA Executive Director Greg Beam was in attendance to receive the proclamation from Mayor Andrea Oakes. SDDA shared the organization will continue to encourage the community to shop, stay and play local in our beautiful community.

Visit SDDA on TikTok

**Left**: Mayor Andrea Oakes presents Mr. Greg A. Beam with a Proclamation from the City of Staunton. **Right**: The Elfie Squad pose for a photo with staff at <u>H.L. Lang & Co.</u>