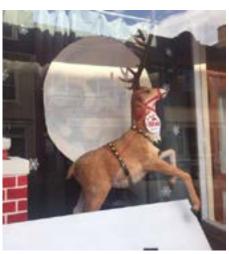

**Top Left**: A child places their letter to Santa in the mailbox at Santa's Cottage. **Bottom Left**: Santa's reindeer are all lit up and ready for the Staunton Christmas Parade. **Middle**: Santa's Mailbox, sponsored by Derek Flory of Mountain Valley Homes, sits outside City National Bank in Candy Cane Courtyard. **Top Right**: One of Santa's reindeer sits in the window of the Arcadia Project, ready for eager Reindeer Hunters to find it. **Bottom Right**: Santa's Mailbox sits outside Santa's Cottage.