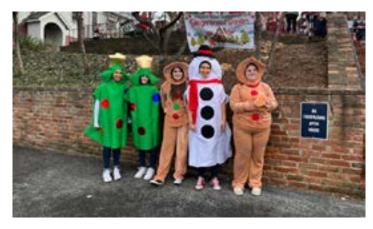

- **BE YOURSELF in Downtown Staunton** The SDDA encouraged individuals and families to visit downtown dressed in their "Halloween Best" during the three Saturdays which led up to Halloween, October 16, 23 and 30. Individuals and families were encouraged to take selfies and tag SDDA on social media: #sdda #stauntondowntown #downtownishome
- Virtual Halloween Costume Contest The SDDA partnered with Staunton Parks and Recreation Department to offer a virtual costume contest. Deadline to submit photos for the virtual costume contest was October 27, 2021. Prizes were awarded by SDDA in the following 6 categories: Self-Made Costume \$75-1st place, \$50-2nd place, \$25-3rd place, Purchased/Store Bought Costume \$25, Group Costume \$25, and People's Choice \$25. Winners were announced November 1, 2021. Winners selected which downtown business that they wanted to receive the gift certificate (in designated amount). Online registration/details were listed here and here.
- Pumpkin Scavenger Hunt Participating downtown businesses hid/displayed pumpkins in their store
  windows October 21–31, 2021. Individuals and families had the opportunity to count the number of
  pumpkins and then were to submit their guesses online, in an attempt to win a \$75 gift certificate to their
  favorite downtown business. SDDA received a total of 10 responses, resulting in 1 winning entry which
  accurately guessed the total number of pumpkins (208) displayed in a total of 18 participating businesses.
- Themed, Strolling Characters The SDDA once again partnered with Medieval Fantasies Company, coordinating costumed individuals who strolled throughout downtown from 10:00 a.m. to 2:00 p.m. on Saturday, October 16, 2021.

Spongered by DuPont Community

**Top Left**: Themed characters from <u>Medieval Fantasies Co.</u> stroll the streets of Downtown Staunton. **Top Middle**: Fall events are listed on sandwich boards throughout Downtown. **Top Right**: Chris Pugh from <u>Medieval Fantasies Co.</u> poses for a photo with the Fall Happenings sandwich board. **Middle Left**: A toddler poses for a photo in his <u>Staunton Fire & Rescue</u> Halloween costume. He was the People's Choice Winner for 2021. **Bottom Left**: A father and son duo pose for a photo in their Frankenstein Halloween costumes. They won the Self-Made Costume Contest for 2021. **Bottom Right**: The SDDA crew pose for a photo outside their office donning their best Halloween attire.

SDDA coordinated with volunteers from <u>Medieval Fantasies Company</u>, <u>Queen City Music Studios</u> and the <u>Stonewall Brigade Band</u> to provide strolling characters, carolers and music throughout downtown during December, adding to the holiday magic and charm for community members and visitors. Jack Reid and Davis Reid shared their musical talents with the SDDA, singing at all three Santa Sites during December.

**Left**: Two members of the Elfie Squad pose for a photo during the event. **Middle**: Three winter-themed characters from <u>Medieval Fantasies Co</u>. stroll throughout Downtown Staunton. **Right**: Onlookers glance in the windows at Santa's Downtown Workshop.