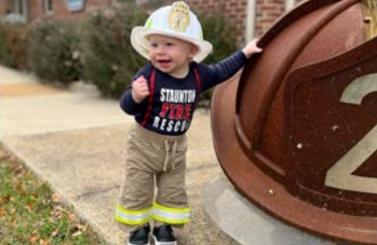

Spongered by DuPont Community

**Top Left**: Themed characters from <u>Medieval Fantasies Co.</u> stroll the streets of Downtown Staunton. **Top Middle**: Fall events are listed on sandwich boards throughout Downtown. **Top Right**: Chris Pugh from <u>Medieval Fantasies Co.</u> poses for a photo with the Fall Happenings sandwich board. **Middle Left**: A toddler poses for a photo in his <u>Staunton Fire & Rescue</u> Halloween costume. He was the People's Choice Winner for 2021. **Bottom Left**: A father and son duo pose for a photo in their Frankenstein Halloween costumes. They won the Self-Made Costume Contest for 2021. **Bottom Right**: The SDDA crew pose for a photo outside their office donning their best Halloween attire.