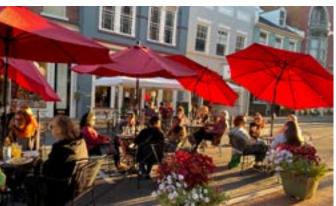

**Top Left**: The new logo for Shop & Dine Out in Downtown, debuted in 2021. **Bottom Left**: Patrons of <u>Yelping Dog Wine</u> enjoy Shop & Dine Out in Downtown in the late evening glow. **Right**: Patrons of <u>Blu Point Seafood Co</u>. enjoy an al fresco dinner during Shop & Dine Out in Downtown.