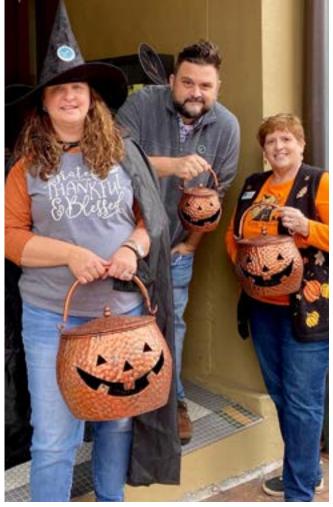

- **BE YOURSELF in Downtown Staunton** The SDDA encouraged individuals and families to visit downtown dressed in their "Halloween Best" during the three Saturdays which led up to Halloween, October 16, 23 and 30. Individuals and families were encouraged to take selfies and tag SDDA on social media: #sdda #stauntondowntown #downtownishome
- Virtual Halloween Costume Contest The SDDA partnered with Staunton Parks and Recreation Department to offer a virtual costume contest. Deadline to submit photos for the virtual costume contest was October 27, 2021. Prizes were awarded by SDDA in the following 6 categories: Self-Made Costume \$75-1st place, \$50-2nd place, \$25-3rd place, Purchased/Store Bought Costume \$25, Group Costume \$25, and People's Choice \$25. Winners were announced November 1, 2021. Winners selected which downtown business that they wanted to receive the gift certificate (in designated amount). Online registration/details were listed here and here.
- Pumpkin Scavenger Hunt Participating downtown businesses hid/displayed pumpkins in their store
  windows October 21–31, 2021. Individuals and families had the opportunity to count the number of
  pumpkins and then were to submit their guesses online, in an attempt to win a \$75 gift certificate to their
  favorite downtown business. SDDA received a total of 10 responses, resulting in 1 winning entry which
  accurately guessed the total number of pumpkins (208) displayed in a total of 18 participating businesses.
- Themed, Strolling Characters The SDDA once again partnered with Medieval Fantasies Company, coordinating costumed individuals who strolled throughout downtown from 10:00 a.m. to 2:00 p.m. on Saturday, October 16, 2021.