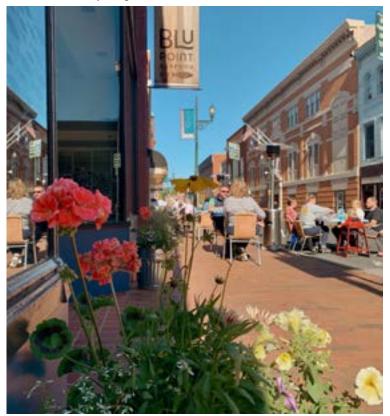

**Top Left**: The new logo for Shop & Dine Out in Downtown, debuted in 2021. **Bottom Left**: Patrons of <u>Yelping Dog Wine</u> enjoy Shop & Dine Out in Downtown in the late evening glow. **Right**: Patrons of <u>Blu Point Seafood Co</u>. enjoy an al fresco dinner during Shop & Dine Out in Downtown.