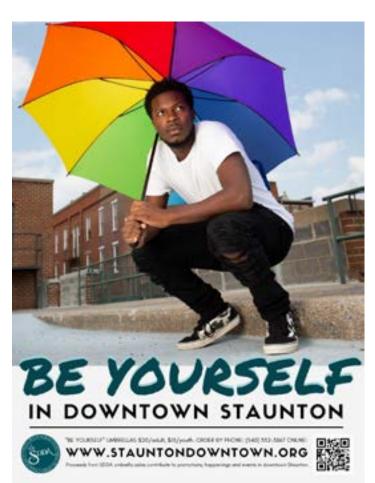

#### **OVERVIEW**

SDDA has continued to gain momentum and positive feedback for a new promotional campaign with the goal of making downtown Staunton more welcoming and inviting to visitors and community members to as they shop, dine, play and stay. The on-going BE YOURSELF in Downtown Staunton campaign features local community members photographed in various locations in downtown as they are holding large rainbow-themed umbrellas. Photography was provided by Queen City Photography. The SDDA continues to offer the BE YOURSELF umbrellas for purchase at \$20 each for the adult size and \$10 each for the youth size. Umbrellas are available at the SDDA offices or online: www.stauntondowntown. org. Proceeds from the BE YOURSELF umbrellas contribute to additional promotions, activities and happenings in downtown Staunton.

**Left**: Posters using photos from the campaign were used in downtown kiosks to encourage visitors to the SDDA website. **Top** and **Bottom Right**: Two photos from the campaign show diverse indivduals and groups of friends enjoying downtown Staunton.