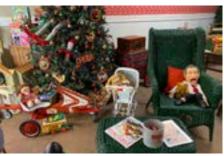

#### Santa's Downtown Workshop

Executive Director Grea Beam collaborated with volunteers and community organizations to assist in the creation of Santa's Downtown Workshop, offered in downtown the first three Saturdays in December. Between the hours of 10 a.m. and 2 p.m., individuals and families were invited to see Santa, Mrs. Claus and elves working in the storefront windows of 110 W. Beverley Street in downtown. This new, safe and socially distanced experience, allowed the community to still meander by and wave to Santa and friends as they prepared for Christmas. Children were also able to bring letters to Santa, which could be placed in a special Santa mailbox, located in front of the storefront during the hours of the event. Social media promotions and photos from the event reached over 5,000 people. Special thanks to ShenanArts, Oak Grove Theater, Restoration Anglican Church, Peter Wray (Triangle Realtors), and many others in the community who loaned vintage toys which added to the display, creating a very special holiday workspace for Santa! Santa's Downtown Workshop was sponsored by City National Bank.

**Top**: Visitors to Santa's Downtown workshop wave to Santa and Mrs. Claus during Saturdays in December 2020. **Middle**: Leslie Greer shows how to take care of the newly designed downtown flower baskets, a collaboration between her floral company and the SDDA Design Committee. **Bottom**: A toddler and his brother check out all of the toys in the window of Santa's Downtown Workshop during the 2020 Saturdays in December event.