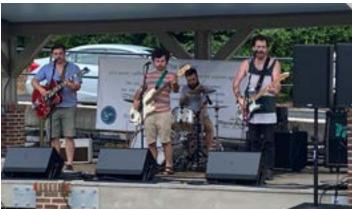

**Top Left**: Presenters speak to attendees during the event. **Middle Left**: A volunteer staffs a COVID-19 Vaccine Information table during the event. **Bottom Left**: Event goers listen to live music. **Top Right**: Attendees mingle with others and learn more about COVID-19 vaccination. **Middle Right**: 14 lbs. plays a set during the event. **Bottom Right**: Laura Lee Wight and Issac Izillo pose for a photo.