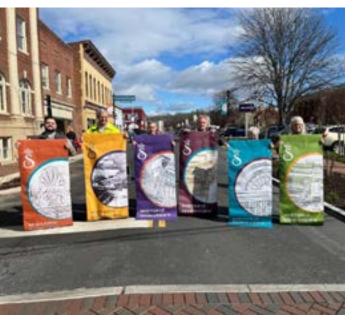

# NEW DOWNTOWN BANNERS

#### **New Banners for Downtown Staunton**

New banners were installed on lampposts on Central Avenue during the last week in March by the City of Staunton, VA – Government, Public Works team. There are a total of 144 banners (6 different color combinations/images) throughout downtown. The new banners are replacing the sets which have been in place for the past 10 years.

**Left**: The new banners are displayed along Frederick Street in Downtown Staunton. **Top Right**: The originial mockups for the banners and colors used were provided by Frazier and Associates and approved by the SDDA Design Committee. **Bottom Right**: SDDA Executive Director stands alongside City of Staunton Director of Public Works Jeff Johnston and others during the banner unveiling in spring 2022.