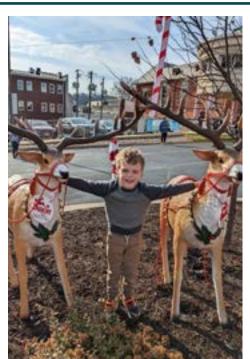

## REINDEER HUNT & SANTA'S MAILBOX

#### REINDEER HUNT

Santa's Reindeer were playing hide and seek and the SDDA elves needed help to find them all! Each of the nine reindeer were hiding (in plain view) in various storefront/business windows throughout downtown Staunton from 12/5 through 12/21. All 9 reindeer were found and we drew 9 names (you know, one for each reindeer). Each winner received a \$25 gift card from their favorite Downtown Businesses. Santa's Reindeer are sponsored by <u>Baja Bean Co.</u>, <u>Shenandoah Dermatology</u>, <u>Bears and Blankets Academy of Early Learning</u>, <u>LIFT Mattress Co Staunton VA</u>, <u>The Blackburn Inn and Conference Center</u>, <u>Shiflett's Auto Body & Repair</u>, <u>CMA's Valley Dealerships</u> and in memory of Mr. Robert E. Warren.

**Top Left**: A child places their letter to Santa in the mailbox at Santa's Cottage. **Bottom Left**: Santa's reindeer are all lit up and ready for the Staunton Christmas Parade. **Middle**: Santa's Mailbox, sponsored by Derek Flory of Mountain Valley Homes, sits outside City National Bank in Candy Cane Courtyard. **Top Right**: One of Santa's reindeer sits in the window of the Arcadia Project, ready for eager Reindeer Hunters to find it. **Bottom Right**: Santa's Mailbox sits outside Santa's Cottage.