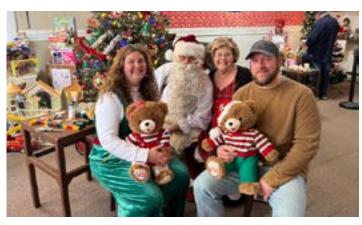

#### SANTA'S COTTAGE | DEC. 11

#### **OVERVIEW**

SDDA designed and created Santa's Cottage, located in "Gingerbread Gardens" at the <u>Woodrow Wilson Presidential Library & Museum</u>. SDDA was pleased that the <u>WWPL</u> staff allowed SDDA to transform the carriage house into "Santa's Cottage" for December. WWPL staff tracked approximately 400 individuals and families that participated in activities, music and photo opportunities during the event which was sponsored by <u>KK Homes</u>. The KK Homes team were also on-hand sharing free pre-wrapped gingerbread cookies to those who participated. Jack Reid and Davis Reid provided some smooth tunes in the gardens as visitors enjoyed photo opportunities while friends frolicked through the gardens which were decked out with giant gingerbread inflatables and delightful cardboard gingerbread houses.

**Left**: A visitor to Santa's Cottage poses for a photo. **Top Middle**: Santa and members of his crew pose for a photo on the second floor of the WWPL. **Bottom Middle**: Santa's mailbox, sponsored by Derek Flory of Mountain Valley Homes, sat outside Santa's Cottage. **Right**: Jack and Davis Reid play a set while visitors enjoy their visit with Santa.