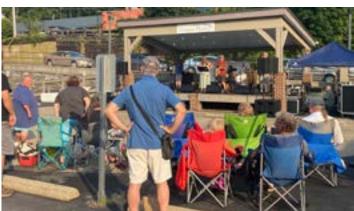

#### **OVERVIEW**

SDDA partnered with <u>Central Shenandoah Health District</u> (CSHD) and <u>Augusta Health</u> to create and host a new three-part music series across Staunton, Waynesboro, and Augusta County named "VAX THE VALLEY." The purpose of the event was to serve as a COVID-19 clinic for the community, for ages 12 and up to get vaccinated and to receive information provided by trained staff members of Augusta Health and CSHD. The first of the three-part series was held Saturday, July 24 (4PM-7PM) at <u>Sunspots Pavilion</u> in downtown Staunton.

**Top Left**: Presenters speak to attendees during the event. **Middle Left**: A volunteer staffs a COVID-19 Vaccine Information table during the event. **Bottom Left**: Event goers listen to live music. **Top Right**: Attendees mingle with others and learn more about COVID-19 vaccination. **Middle Right**: 14 lbs. plays a set during the event. **Bottom Right**: Laura Lee Wight and Issac Izillo pose for a photo.