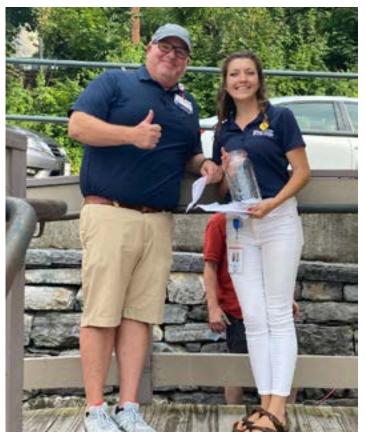

#### **OVERVIEW**

Staunton City Council shared a proclamation at their November 11 meeting, that Saturday, November 27, 2021 would be recognized as Small Business Saturday in the City of Staunton. SDDA Executive Director Greg Beam was in attendance to receive the proclamation from Mayor Andrea Oakes. SDDA shared the organization will continue to encourage the community to shop, stay and play local in our beautiful community.

Visit SDDA on TikTok

**Left**: Mayor Andrea Oakes presents Mr. Greg A. Beam with a Proclamation from the City of Staunton. **Right**: The Elfie Squad pose for a photo with staff at <u>H.L. Lang & Co.</u>