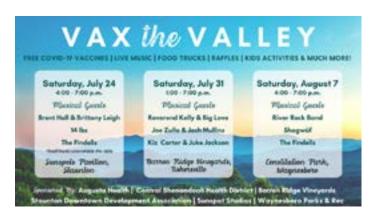

## VAX THE VALLEY

JULY 24, 2021

#### **OVERVIEW**

SDDA partnered with <u>Central Shenandoah Health District</u> (CSHD) and <u>Augusta Health</u> to create and host a new three-part music series across Staunton, Waynesboro, and Augusta County named "VAX THE VALLEY." The purpose of the event was to serve as a COVID-19 clinic for the community, for ages 12 and up to get vaccinated and to receive information provided by trained staff members of Augusta Health and CSHD. The first of the three-part series was held Saturday, July 24 (4PM-7PM) at <u>Sunspots Pavilion</u> in downtown Staunton.

VAX THE VALLEY was made possible with support from community partners providing local talent and food, and businesses in the area provided raffles and prizes. The event featured fun activities for kids and families and was free, open admission to all.