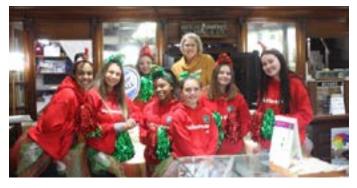

# ELFIE SQUAD

#### **O**VERVIEW

The Staunton Downtown Development Association kicked off the holiday season with a little cheer, celebrating the many wonderful downtown businesses and organizations during Small Business Saturday, November 27. City Council honored Small Business Saturday with a proclamation at Council's November 11 meeting. SDDA Executive Director Greg Beam was in attendance to receive the proclamation. SDDA encouraged the community to shop, stay and play local in historic and hip downtown Staunton. SDDA revealed the 2021 "elfiesquad" videos through social media the week prior to Small Business Saturday. The "elfiesquad" is a group of youth and teen volunteers, from Staunton City Schools, who are dressed as cheerleader elves, bringing cheer to downtown business owners and customers.

**All Photos**: Members of the Elfie Squad visit businesses throughout Downtown Staunton to spread cheer to patrons and business owners alike.