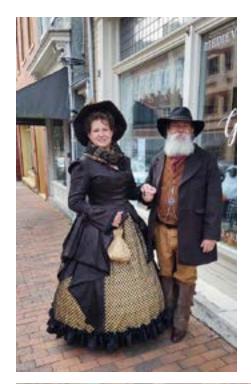

Spongered by DuPont Community

**Top Left**: Themed characters from <u>Medieval Fantasies Co.</u> stroll the streets of Downtown Staunton. **Top Middle**: Fall events are listed on sandwich boards throughout Downtown. **Top Right**: Chris Pugh from <u>Medieval Fantasies Co.</u> poses for a photo with the Fall Happenings sandwich board. **Middle Left**: A toddler poses for a photo in his <u>Staunton Fire & Rescue</u> Halloween costume. He was the People's Choice Winner for 2021. **Bottom Left**: A father and son duo pose for a photo in their Frankenstein Halloween costumes. They won the Self-Made Costume Contest for 2021. **Bottom Right**: The SDDA crew pose for a photo outside their office donning their best Halloween attire.