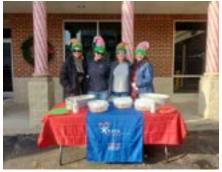

#### **OVERVIEW**

SDDA coordinated Santa's Sleigh & Reindeer to be on display in Candy Cane Courtyard at City National Bank (38 N. Central Avenue, Staunton), on Saturday, December 4, 2021 sponsored by City National Bank. Representatives from City National Bank were on-hand providing free, fun activities for kids. Blue Ridge CASA team members provided delicious cookies as treats and helped as children wrote letters to Santa at a special holiday letter writing station. An estimated 200 individuals, families (and a few pets) enjoyed free photos with Santa and Mrs. Claus on Santa's newly refurbished sleigh. The SDDA's elfiesquad offered support by taking the photos on the phones of those posing for photos, so that there was no charge for those who stopped by for the event.

**Top Left**: Friends pose for a photo with Mr. and Mrs. Claus on Santa's sleigh. **Bottom Left**: Santa's sleigh sits in Candy Cane Courtyard outside <u>City National Bank</u>. **Middle**: A child visits with Santa's reindeer before telling Santa what he wanted for Christmas. **Top Right**: The staff of <u>Blue Ridge Casa</u> pose for a photo beside their table. **Bottom Right**: Members of the Elfie Squad pose for a photo outside Santa's sleigh in Candy Cane Courtyard.