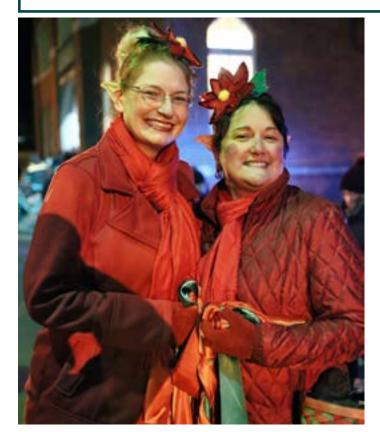

**Top Left**: The Grand Marshals prepare to cut the Staunton Christmas Parade ribbon. **Top Right**: Santa waves to the crowd from his sleigh during the Christmas Parade. **Bottom Left**: Two Christmas elves pose for a photo after the parade finishes. **Middle Right**: A close-up of Rudolph's red nose as it illuminates the parade route. **Bottom Right**: Parade participants pose for a photo at the conclusion of the parade.