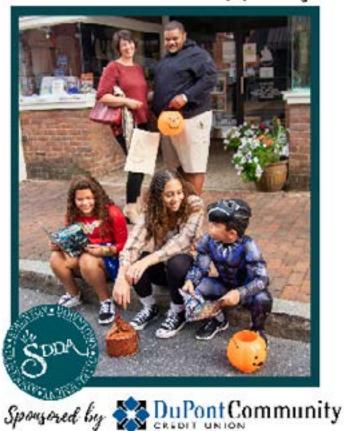

#### **O**VERVIEW

Building off of the success during the Fall Happenings campaign in 2020, SDDA once again promoted fall happenings and fun in downtown Staunton during October, sponsored by <u>DuPont Community Credit</u> Union. Activities included:

- **BE YOURSELF in Downtown Staunton** The SDDA encouraged individuals and families to visit downtown dressed in their "Halloween Best" during the three Saturdays which led up to Halloween, October 16, 23 and 30. Individuals and families were encouraged to take selfies and tag SDDA on social media: #sdda #stauntondowntown #downtownishome
- Virtual Halloween Costume Contest The SDDA partnered with Staunton Parks and Recreation Department to offer a virtual costume contest. Deadline to submit photos for the virtual costume contest was October 27, 2021. Prizes were awarded by SDDA in the following 6 categories: Self-Made Costume \$75-1st place, \$50-2nd place, \$25-3rd place, Purchased/Store Bought Costume \$25, Group Costume \$25, and People's Choice \$25. Winners were announced November 1, 2021. Winners selected which downtown business that they wanted to receive the gift certificate (in designated amount). Online registration/details were listed here and here.
- Pumpkin Scavenger Hunt Participating downtown businesses hid/displayed pumpkins in their store
  windows October 21–31, 2021. Individuals and families had the opportunity to count the number of
  pumpkins and then were to submit their guesses online, in an attempt to win a \$75 gift certificate to their
  favorite downtown business. SDDA received a total of 10 responses, resulting in 1 winning entry which
  accurately guessed the total number of pumpkins (208) displayed in a total of 18 participating businesses.
- Themed, Strolling Characters The SDDA once again partnered with Medieval Fantasies Company, coordinating costumed individuals who strolled throughout downtown from 10:00 a.m. to 2:00 p.m. on Saturday, October 16, 2021.

Spongered by DuPont Community

**Top Left**: Themed characters from <u>Medieval Fantasies Co.</u> stroll the streets of Downtown Staunton. **Top Middle**: Fall events are listed on sandwich boards throughout Downtown. **Top Right**: Chris Pugh from <u>Medieval Fantasies Co.</u> poses for a photo with the Fall Happenings sandwich board. **Middle Left**: A toddler poses for a photo in his <u>Staunton Fire & Rescue</u> Halloween costume. He was the People's Choice Winner for 2021. **Bottom Left**: A father and son duo pose for a photo in their Frankenstein Halloween costumes. They won the Self-Made Costume Contest for 2021. **Bottom Right**: The SDDA crew pose for a photo outside their office donning their best Halloween attire.