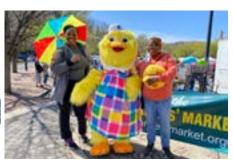

#### "THAT DOWNTOWN CHICK"

Spring 2022 brought a new friend to Downtown Staunton. "That Downtown Chick" made an appearance during Satruday mornings in the Historic District and posed for photos with fans and families alike. She also handed out coloring pages to children for them to enjoy a fun, spring activity. Staunton's newest chick set up at the Statler Brother tribute stools, near the Downtown Staunton Farmer's market. The SDDA is looking forward to inviting That Downtown Chick back to the district in Spring 2023.

**Left and Right**: Families and friends pose for a photo with "That Downtown Chick" during spring 2022. **Middle**: The SDDA developed coloring pages to hand out to children after meeting "That Downtown Chick."