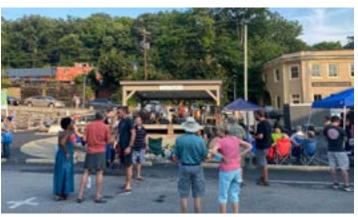

## VAX THE VALLEY

JULY 24, 2021

#### **OVERVIEW**

SDDA partnered with <u>Central Shenandoah Health District</u> (CSHD) and <u>Augusta Health</u> to create and host a new three-part music series across Staunton, Waynesboro, and Augusta County named "VAX THE VALLEY." The purpose of the event was to serve as a COVID-19 clinic for the community, for ages 12 and up to get vaccinated and to receive information provided by trained staff members of Augusta Health and CSHD. The first of the three-part series was held Saturday, July 24 (4PM-7PM) at <u>Sunspots Pavilion</u> in downtown Staunton.

VAX THE VALLEY was made possible with support from community partners providing local talent and food, and businesses in the area provided raffles and prizes. The event featured fun activities for kids and families and was free, open admission to all.