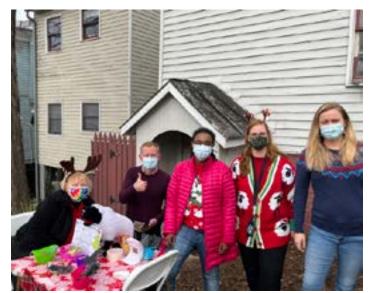

#### **OVERVIEW**

SDDA coordinated Santa's Sleigh & Reindeer to be on display in Candy Cane Courtyard at City National Bank (38 N. Central Avenue, Staunton), on Saturday, December 4, 2021 sponsored by City National Bank. Representatives from City National Bank were on-hand providing free, fun activities for kids. Blue Ridge CASA team members provided delicious cookies as treats and helped as children wrote letters to Santa at a special holiday letter writing station. An estimated 200 individuals, families (and a few pets) enjoyed free photos with Santa and Mrs. Claus on Santa's newly refurbished sleigh. The SDDA's elfiesquad offered support by taking the photos on the phones of those posing for photos, so that there was no charge for those who stopped by for the event.

"We participated because City has always been involved in the Sparkles & Sweets/November Downtown Event. We actually considered that to be our "signature event". Each City National Branch needs to have a minimum of one large ("signature") event each year. We were discussing doing something in the warmer weather...but when the SDDA started the Saturdays in December, and of course Candy Cane Court...it simply fell into place for us. We enjoy being included in "Downtown". City also enjoys being part of the local community and giving of our time whenever possible. We very much enjoyed the event this year, and look forward to this being an annual event! We continue to have customers comment on the Candy Cane Courtyard...they loved it!!!" - Ms. Tammy Warren, VP Branch Manager (Staunton), City National Bank

**Top Left**: Friends pose for a photo with Mr. and Mrs. Claus on Santa's sleigh. **Bottom Left**: Santa's sleigh sits in Candy Cane Courtyard outside <u>City National Bank</u>. **Middle**: A child visits with Santa's reindeer before telling Santa what he wanted for Christmas. **Top Right**: The staff of <u>Blue Ridge Casa</u> pose for a photo beside their table. **Bottom Right**: Members of the Elfie Squad pose for a photo outside Santa's sleigh in Candy Cane Courtyard.