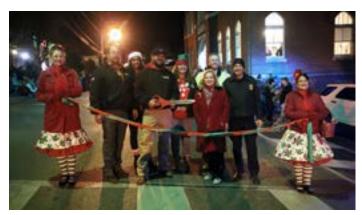

#### **OVERVIEW**

The Staunton Christmas Parade returned to downtown Staunton on Monday, November 29, organized with support from the Staunton Kiwanis Club. The SDDA selected brothers Joseph and Chapman Williams of Williams Brothers Tree and Lawn Service to serve as the Grand Marshals of the 2021 Staunton Christmas Parade. The parade was sponsored by Columbia Gas of Virginia. More than 106 organizations/businesses (including Santa) completed their applications to participate in the 2021 parade. Parade goers cheered as Santa arrived in his newly refurbished sleigh, painted by Shiflett's Auto Repair & Body Shop, styled by ShenanArts and sponsored by McKee Foods. Santa's Sleigh was pulled by his 9 faithful reindeer, who were sponsored by Baja Bean Co., Shenandoah Dermatology, Bears & Blankets Academy of Learning, Lift Mattress, The Blackburn Inn, Tammy Warren (In Memory of Robert Warren), Shiflett's Auto Repair and CMA's Valley Dealerships. An official ribbon cutting to kick-off the parade was held at 7 p.m. the night of the parade, led by the Grand Marshals, Mayor Andrea Oakes, SDDA staff and representatives of Columbia Gas of Virginia.

**Top Left**: The Grand Marshals prepare to cut the Staunton Christmas Parade ribbon. **Top Right**: Santa waves to the crowd from his sleigh during the Christmas Parade. **Bottom Left**: Two Christmas elves pose for a photo after the parade finishes. **Middle Right**: A close-up of Rudolph's red nose as it illuminates the parade route. **Bottom Right**: Parade participants pose for a photo at the conclusion of the parade.