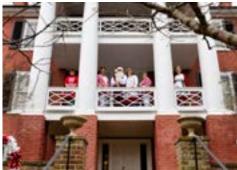

**Top:** SDDA Board Member Sarah Lynch poses for a photo with Staunton business owners at the Women Empowering Women event. **Bottom Left:** Chicano Boy owner poses for a photo with U.S. Senator Tim Kaine during his visit to Staunton. **Bottom Right:** A child waves to Santa in the Santa's Downtown workshop window during the 2020 holiday season.