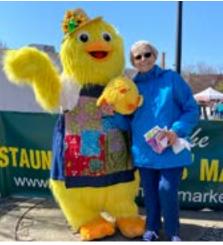

#### "THAT DOWNTOWN CHICK"

Spring 2022 brought a new friend to Downtown Staunton. "That Downtown Chick" made an appearance during Satruday mornings in the Historic District and posed for photos with fans and families alike. She also handed out coloring pages to children for them to enjoy a fun, spring activity. Staunton's newest chick set up at the Statler Brother tribute stools, near the Downtown Staunton Farmer's market. The SDDA is looking forward to inviting That Downtown Chick back to the district in Spring 2023.

**Left and Right**: Families and friends pose for a photo with "That Downtown Chick" during spring 2022. **Middle**: The SDDA developed coloring pages to hand out to children after meeting "That Downtown Chick."