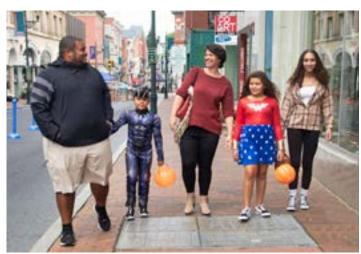

#### In The Press

**WHSV** 

**Right**: A photo of a family trick-or-treating in Downtown Staunton is displayed on a social media graphic used to promote Fall Happenings in Downtown Staunton. Photos for this campaign were photographed by John Craft.