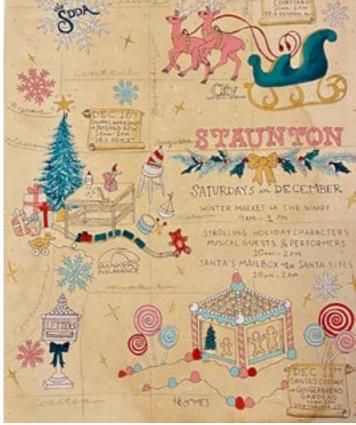

#### DEC. 4, 11, 18 | THROUGHOUT DOWNTOWN

#### **O**VERVIEW

The SDDA expanded upon the success of the 2020 Saturdays in December event programming, adding three "Santa Sites" to the 2021 schedule of events and happenings in downtown Staunton. Activities, were scheduled for Saturdays, December 4, 11 and 18 between 10:00 a.m. and 2:00 p.m. throughout downtown Staunton. Highlights included (but were not limited to) the Staunton-Augusta Winter Market, strolling holiday characters, musicians, performers, and youth focused activities.

SDDA opted to position the Santa Sites throughout the DSD to encourage further reach/exposure of the entire downtown for event goers/visitors. The idea of stretching the activities and happenings throughout the entire district continues to share and/or remind the community and visitors of the various areas/aspects of the district. This continues to be one of the goals of the SDDA when planning events.

SDDA coordinated with volunteers from <u>Medieval Fantasies Company</u>, <u>Queen City Music Studios</u> and the <u>Stonewall Brigade Band</u> to provide strolling characters, carolers and music throughout downtown during December, adding to the holiday magic and charm for community members and visitors. Jack Reid and Davis Reid shared their musical talents with the SDDA, singing at all three Santa Sites during December.

SDDA continued to communicate with <u>Staunton Farmers' Market</u> Manager Ashley Malcom, coordinating promotional efforts for the market's second Winter Market, which was held from 9 a.m. until 1 p.m. the first three Saturdays in December. SDDA promoted the Winter Market online and via social media and radio, and in print and street signage.

Local artist Candace Christy shared her talents by creating a special Staunton Saturdays in December map, highlighting the 2021 Santa Sites. Ms. Christy's map was distributed throughout downtown during December as well as through social media outlets. Individuals and families shared that they enjoyed using the Staunton map to discover the various locations as they meandered throughout downtown during Saturdays in December. Ms. Christy is already planning to create a map for the 2022 events!

Top Left: This graphic depicts the events for the month of December and was used to create sandwich boards. Bottom Left: Volunteers from the WWPL pose for a photo at Santa's Cottage. Top Right: Staunton High School FCCLA volunteers dress in holiday-themed outfits and greet visitors to Santa's Cottage. Middle Right: Members of the Elfie Squad pose for a photo with Mr. and Mrs. Claus at Santa's Downtown Workshop. Bottom Right: This map, created by Candace Christy, depicts the Saturdays in December events.