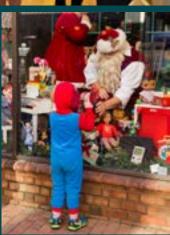

**Left**: Two members of the Elfie Squad pose for a photo during the event. **Middle**: Three winter-themed characters from <u>Medieval Fantasies Co</u>. stroll throughout Downtown Staunton. **Right**: Onlookers glance in the windows at Santa's Downtown Workshop.

Top Left: This graphic depicts the events for the month of December and was used to create sandwich boards. Bottom Left: Volunteers from the WWPL pose for a photo at Santa's Cottage. Top Right: Staunton High School FCCLA volunteers dress in holiday-themed outfits and greet visitors to Santa's Cottage. Middle Right: Members of the Elfie Squad pose for a photo with Mr. and Mrs. Claus at Santa's Downtown Workshop. Bottom Right: This map, created by Candace Christy, depicts the Saturdays in December events.