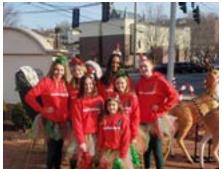

As part of the new Shop Small Saturday marketing, SDDA collaborated with Ms. Louise Pollack and the National Honor Society (NHS) students at Staunton High School---who volunteered to dress as festive hybrids of elves and cheerleaders---becoming official SDDA "elfies".

The Elfie Squad worked on a Small Business Saturday project—"Bring a Little Cheer to Downtown Staunton." The group visited multiple downtown businesses and made videos highlighting Staunton on TikTok. The Elfies were also present at the three Saturdays in December events, working with the children and families and taking their pictures with Santa. The NHS students also had the help of a few "Mini Elfies" during Saturdays in December, three young ladies from A.R. Ware Elementary School and Shelburne Middle School who also shared their time to bring the Christmas spirit to the visitors to the Santa Sites.

Visit SDDA on TikTok

**Left**: Mayor Andrea Oakes presents Mr. Greg A. Beam with a Proclamation from the City of Staunton. **Right**: The Elfie Squad pose for a photo with staff at <u>H.L. Lang & Co.</u>