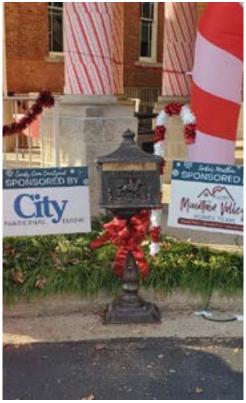

#### SANTA'S MAILBOX

Santa's Mailbox allowed parents and children to bring letters for Santa when visiting downtown during Saturdays in December events. If they forgot their letter, each Saturday site had a letter writing station for those wishing to get in those last requests to Santa!! Children and adults were able to "mail" their letter-no postage was necessary!! Over 500 letters were left in Santa's Downtown Mailbox during the 2021 holiday season. Santa's Downtown Mailbox was available at all three Santa Sites and was sponsored by Derek Flory of Mountain Valley Homes.

**Top Left**: A child places their letter to Santa in the mailbox at Santa's Cottage. **Bottom Left**: Santa's reindeer are all lit up and ready for the Staunton Christmas Parade. **Middle**: Santa's Mailbox, sponsored by Derek Flory of Mountain Valley Homes, sits outside City National Bank in Candy Cane Courtyard. **Top Right**: One of Santa's reindeer sits in the window of the Arcadia Project, ready for eager Reindeer Hunters to find it. **Bottom Right**: Santa's Mailbox sits outside Santa's Cottage.

**Left**: A visitor to Santa's Cottage poses for a photo. **Top Middle**: Santa and members of his crew pose for a photo on the second floor of the WWPL. **Bottom Middle**: Santa's mailbox, sponsored by Derek Flory of Mountain Valley Homes, sat outside Santa's Cottage. **Right**: Jack and Davis Reid play a set while visitors enjoy their visit with Santa.