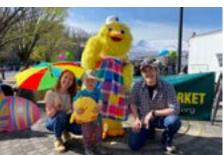

#### "THAT DOWNTOWN CHICK"

Spring 2022 brought a new friend to Downtown Staunton. "That Downtown Chick" made an appearance during Satruday mornings in the Historic District and posed for photos with fans and families alike. She also handed out coloring pages to children for them to enjoy a fun, spring activity. Staunton's newest chick set up at the Statler Brother tribute stools, near the Downtown Staunton Farmer's market. The SDDA is looking forward to inviting That Downtown Chick back to the district in Spring 2023.

**Left and Right**: Families and friends pose for a photo with "That Downtown Chick" during spring 2022. **Middle**: The SDDA developed coloring pages to hand out to children after meeting "That Downtown Chick."