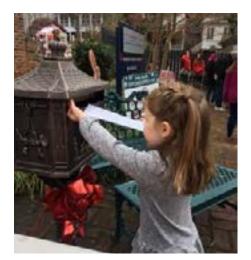

#### SANTA'S MAILBOX

Santa's Mailbox allowed parents and children to bring letters for Santa when visiting downtown during Saturdays in December events. If they forgot their letter, each Saturday site had a letter writing station for those wishing to get in those last requests to Santa!! Children and adults were able to "mail" their letter-no postage was necessary!! Over 500 letters were left in Santa's Downtown Mailbox during the 2021 holiday season. Santa's Downtown Mailbox was available at all three Santa Sites and was sponsored by Derek Flory of Mountain Valley Homes.

**Top Left**: A child places their letter to Santa in the mailbox at Santa's Cottage. **Bottom Left**: Santa's reindeer are all lit up and ready for the Staunton Christmas Parade. **Middle**: Santa's Mailbox, sponsored by Derek Flory of Mountain Valley Homes, sits outside City National Bank in Candy Cane Courtyard. **Top Right**: One of Santa's reindeer sits in the window of the Arcadia Project, ready for eager Reindeer Hunters to find it. **Bottom Right**: Santa's Mailbox sits outside Santa's Cottage.