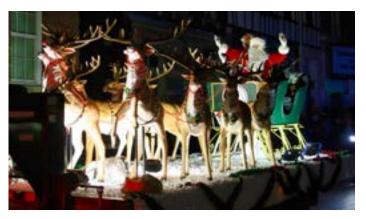

#### **OVERVIEW**

The Staunton Christmas Parade returned to downtown Staunton on Monday, November 29, organized with support from the Staunton Kiwanis Club. The SDDA selected brothers Joseph and Chapman Williams of Williams Brothers Tree and Lawn Service to serve as the Grand Marshals of the 2021 Staunton Christmas Parade. The parade was sponsored by Columbia Gas of Virginia. More than 106 organizations/businesses (including Santa) completed their applications to participate in the 2021 parade. Parade goers cheered as Santa arrived in his newly refurbished sleigh, painted by Shiflett's Auto Repair & Body Shop, styled by ShenanArts and sponsored by McKee Foods. Santa's Sleigh was pulled by his 9 faithful reindeer, who were sponsored by Baja Bean Co., Shenandoah Dermatology, Bears & Blankets Academy of Learning, Lift Mattress, The Blackburn Inn, Tammy Warren (In Memory of Robert Warren), Shiflett's Auto Repair and CMA's Valley Dealerships. An official ribbon cutting to kick-off the parade was held at 7 p.m. the night of the parade, led by the Grand Marshals, Mayor Andrea Oakes, SDDA staff and representatives of Columbia Gas of Virginia.

Left: The Staunton Christmas Parade was sponsored by Columbia Gas. Right: Santa's sleigh was sponsored by McKee Foods.

"The McKee Foods family is proud to be a part of the Staunton Christmas Parade again this year! There's nothing like bringing smiles and seeing the joyful faces of our friends and families in the community!" - Cindy Campbell, HR Services Supervisor, McKee Foods Inc.