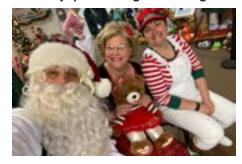

**Top Left**: Santa poses for a photo with the newest member of the Elfie Squad. **Top Middle**: Santa, Mrs Claus and an elf take a selfie during the festivities. **Top Right**: Santa and Mrs. Claus sit in Santa's Downtown Workshop. **Bottom Left, Middle and Right**: Santa's Downtown Workshop was decorated by toy from all decades.