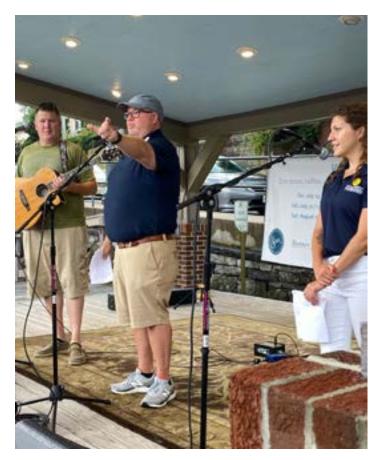

**Top Left**: Presenters speak to attendees during the event. **Middle Left**: A volunteer staffs a COVID-19 Vaccine Information table during the event. **Bottom Left**: Event goers listen to live music. **Top Right**: Attendees mingle with others and learn more about COVID-19 vaccination. **Middle Right**: 14 lbs. plays a set during the event. **Bottom Right**: Laura Lee Wight and Issac Izillo pose for a photo.