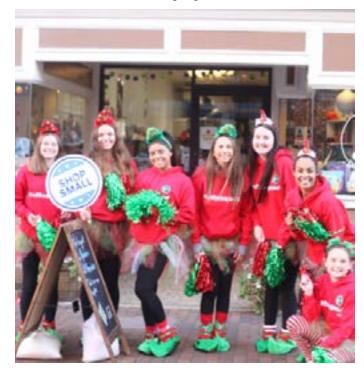

As part of the new Shop Small Saturday marketing, SDDA collaborated with Ms. Louise Pollack and the National Honor Society (NHS) students at Staunton High School---who volunteered to dress as festive hybrids of elves and cheerleaders---becoming official SDDA "elfies".

The Elfie Squad worked on a Small Business Saturday project—"Bring a Little Cheer to Downtown Staunton." The group visited multiple downtown businesses and made videos highlighting Staunton on TikTok. The Elfies were also present at the three Saturdays in December events, working with the children and families and taking their pictures with Santa. The NHS students also had the help of a few "Mini Elfies" during Saturdays in December, three young ladies from A.R. Ware Elementary School and Shelburne Middle School who also shared their time to bring the Christmas spirit to the visitors to the Santa Sites.

Visit SDDA on TikTok

**Left**: Mayor Andrea Oakes presents Mr. Greg A. Beam with a Proclamation from the City of Staunton. **Right**: The Elfie Squad pose for a photo with staff at <u>H.L. Lang & Co.</u>