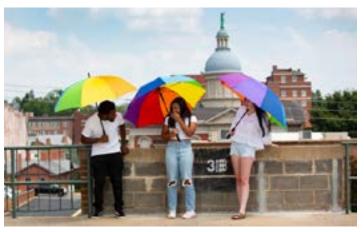

#### **OVERVIEW**

SDDA has continued to gain momentum and positive feedback for a new promotional campaign with the goal of making downtown Staunton more welcoming and inviting to visitors and community members to as they shop, dine, play and stay. The on-going BE YOURSELF in Downtown Staunton campaign features local community members photographed in various locations in downtown as they are holding large rainbow-themed umbrellas. Photography was provided by Queen City Photography. The SDDA continues to offer the BE YOURSELF umbrellas for purchase at \$20 each for the adult size and \$10 each for the youth size. Umbrellas are available at the SDDA offices or online: www.stauntondowntown. org. Proceeds from the BE YOURSELF umbrellas contribute to additional promotions, activities and happenings in downtown Staunton.

**Left**: Posters using photos from the campaign were used in downtown kiosks to encourage visitors to the SDDA website. **Top** and **Bottom Right**: Two photos from the campaign show diverse indivduals and groups of friends enjoying downtown Staunton.