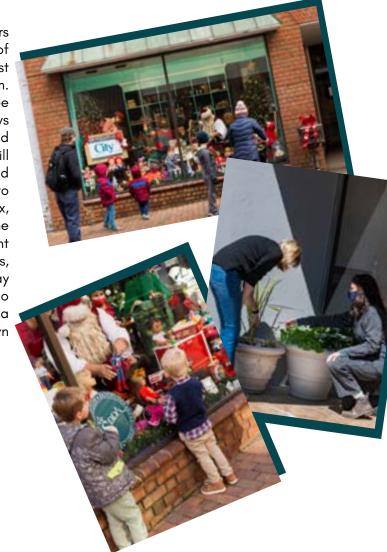

**Top Left**: The new logo for Shop & Dine Out in Downtown, debuted in 2021. **Bottom Left**: Patrons of <u>Yelping Dog Wine</u> enjoy Shop & Dine Out in Downtown in the late evening glow. **Right**: Patrons of <u>Blu Point Seafood Co</u>. enjoy an al fresco dinner during Shop & Dine Out in Downtown.