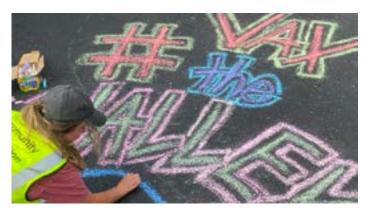

#### In The Press

**WHSV** 

**Augusta Free Press** 

**WMRA & WEMC** 

**Left**: The weekend's events are listed on the graphic originally used for Facebook. **Right**: An event volunteer chalks "VAX THE VALLEY" on the sidewalk in preparation for the event.