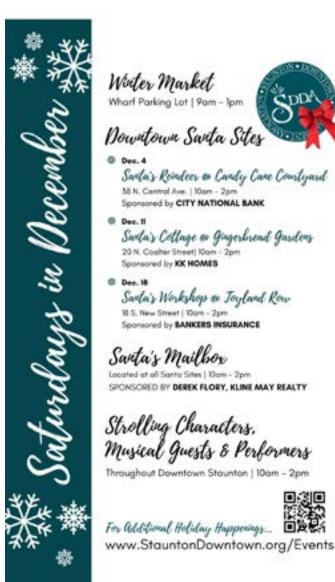

#### DEC. 4, 11, 18 | THROUGHOUT DOWNTOWN

#### **O**VERVIEW

The SDDA expanded upon the success of the 2020 Saturdays in December event programming, adding three "Santa Sites" to the 2021 schedule of events and happenings in downtown Staunton. Activities, were scheduled for Saturdays, December 4, 11 and 18 between 10:00 a.m. and 2:00 p.m. throughout downtown Staunton. Highlights included (but were not limited to) the Staunton-Augusta Winter Market, strolling holiday characters, musicians, performers, and youth focused activities.

#### CANDY CANE COURTYARD | DEC. 4

#### SANTA'S COTTAGE | DEC. 11

#### SANTA'S WORKSHOP | DEC. 18

## REINDEER HUNT & SANTA'S MAILBOX

#### SANTA'S MAILBOX

Santa's Mailbox allowed parents and children to bring letters for Santa when visiting downtown during Saturdays in December events. If they forgot their letter, each Saturday site had a letter writing station for those wishing to get in those last requests to Santa!! Children and adults were able to "mail" their letter-no postage was necessary!! Over 500 letters were left in Santa's Downtown Mailbox during the 2021 holiday season. Santa's Downtown Mailbox was available at all three Santa Sites and was sponsored by Derek Flory of Mountain Valley Homes.