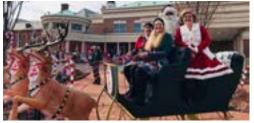

#### **OVERVIEW**

The Staunton Christmas Parade returned to downtown Staunton on Monday, November 29, organized with support from the Staunton Kiwanis Club. The SDDA selected brothers Joseph and Chapman Williams of Williams Brothers Tree and Lawn Service to serve as the Grand Marshals of the 2021 Staunton Christmas Parade. The parade was sponsored by Columbia Gas of Virginia. More than 106 organizations/businesses (including Santa) completed their applications to participate in the 2021 parade. Parade goers cheered as Santa arrived in his newly refurbished sleigh, painted by Shiflett's Auto Repair & Body Shop, styled by ShenanArts and sponsored by McKee Foods. Santa's Sleigh was pulled by his 9 faithful reindeer, who were sponsored by Baja Bean Co., Shenandoah Dermatology, Bears & Blankets Academy of Learning, Lift Mattress, The Blackburn Inn, Tammy Warren (In Memory of Robert Warren), Shiflett's Auto Repair and CMA's Valley Dealerships. An official ribbon cutting to kick-off the parade was held at 7 p.m. the night of the parade, led by the Grand Marshals, Mayor Andrea Oakes, SDDA staff and representatives of Columbia Gas of Virginia.

**Top Left**: The Grand Marshals prepare to cut the Staunton Christmas Parade ribbon. **Top Right**: Santa waves to the crowd from his sleigh during the Christmas Parade. **Bottom Left**: Two Christmas elves pose for a photo after the parade finishes. **Middle Right**: A close-up of Rudolph's red nose as it illuminates the parade route. **Bottom Right**: Parade participants pose for a photo at the conclusion of the parade.