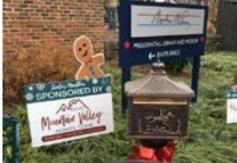

**Left**: A visitor to Santa's Cottage poses for a photo. **Top Middle**: Santa and members of his crew pose for a photo on the second floor of the WWPL. **Bottom Middle**: Santa's mailbox, sponsored by Derek Flory of Mountain Valley Homes, sat outside Santa's Cottage. **Right**: Jack and Davis Reid play a set while visitors enjoy their visit with Santa.

#### SANTA'S MAILBOX

Santa's Mailbox allowed parents and children to bring letters for Santa when visiting downtown during Saturdays in December events. If they forgot their letter, each Saturday site had a letter writing station for those wishing to get in those last requests to Santa!! Children and adults were able to "mail" their letter-no postage was necessary!! Over 500 letters were left in Santa's Downtown Mailbox during the 2021 holiday season. Santa's Downtown Mailbox was available at all three Santa Sites and was sponsored by Derek Flory of Mountain Valley Homes.