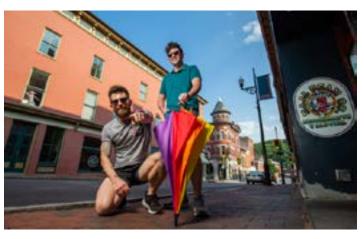

#### **OVERVIEW**

SDDA has continued to gain momentum and positive feedback for a new promotional campaign with the goal of making downtown Staunton more welcoming and inviting to visitors and community members to as they shop, dine, play and stay. The on-going BE YOURSELF in Downtown Staunton campaign features local community members photographed in various locations in downtown as they are holding large rainbow-themed umbrellas. Photography was provided by Queen City Photography. The SDDA continues to offer the BE YOURSELF umbrellas for purchase at \$20 each for the adult size and \$10 each for the youth size. Umbrellas are available at the SDDA offices or online: www.stauntondowntown. org. Proceeds from the BE YOURSELF umbrellas contribute to additional promotions, activities and happenings in downtown Staunton.

**Left**: Posters using photos from the campaign were used in downtown kiosks to encourage visitors to the SDDA website. **Top** and **Bottom Right**: Two photos from the campaign show diverse indivduals and groups of friends enjoying downtown Staunton.