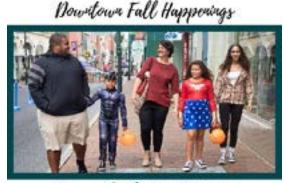

#### In The Press

**WHSV** 

**Right**: A photo of a family trick-or-treating in Downtown Staunton is displayed on a social media graphic used to promote Fall Happenings in Downtown Staunton. Photos for this campaign were photographed by John Craft.