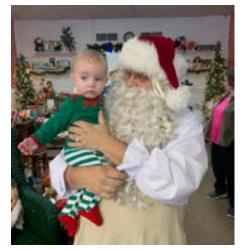

#### **OVERVIEW**

Santa's Downtown Workshop (18 S. New Street) next to Toyland Row provided FREE selfies with Santa, Mrs. Claus and friends. Children and adults were able to enjoy participating in activities such as face painting and making reindeer food which was provided by <a href="Bankers' Insurance LLC">Bankers' Insurance LLC</a>. A few extra special friends that were in the alley, under the supervision of the <a href="Dragon Preservation Society of Staunton">Dragon Preservation Society of Staunton</a>, were available to have their pictures taken with all that were interested. Once inside the workshop and after seeing Santa and friends, families and individuals were able to see the miniature trains on display (and operating) from the <a href="Augusta County Railroad Museum">Augusta County Model Railroad Club</a>. Jack Reid and Davis Reid were available for one last Saturday to provide us with Christmas music while families enjoyed one last time of seeing Santa before Christmas. Santa's Downtown Workshop was sponsored by our friends at Bankers Insurance LLC.

**Top Left**: Santa poses for a photo with the newest member of the Elfie Squad. **Top Middle**: Santa, Mrs Claus and an elf take a selfie during the festivities. **Top Right**: Santa and Mrs. Claus sit in Santa's Downtown Workshop. **Bottom Left, Middle and Right**: Santa's Downtown Workshop was decorated by toy from all decades.